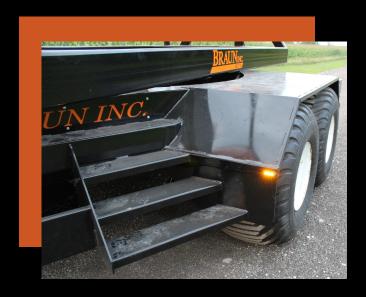

#### Advantages...

- Large hydraulic motors to pull stubborn/muddy hose
- Case drain ports to extend motor life
- Articulating hitch pivoted off the main frame
- Dual beacon to enhance visibility for oncoming traffic
- Higher ground clearance
- Tapered end domes

#### Advantages...

- Unique pivot design allows 180 degrees of drum rotation
- Large hydraulic motors to pull stubborn/muddy hose
- Case drain ports to extend motor life
- 13' transport width
- Excessive strobe lights to enhance visibility for oncoming traffic