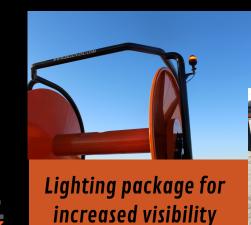

#### Advantages...

- Large hydraulic motors to pull stubborn/muddy hose
- Case drain ports to extend motor life
- Articulating hitch pivoted off the main frame
- Dual beacon to enhance visibility for oncoming traffic
- Higher ground clearance
- Tapered end domes

#### Advantages...

- Unique pivot design allows 180 degrees of drum rotation
- Large hydraulic motors to pull stubborn/muddy hose
- Case drain ports to extend motor life
- 13' transport width
- Excessive strobe lights to enhance visibility for oncoming traffic