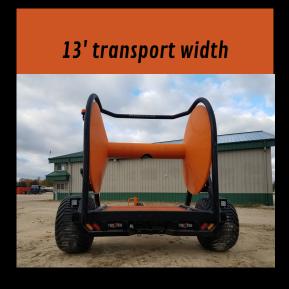

#### Advantages...

- Unique pivot design allows 180 degrees of drum rotation
- Large hydraulic motors to pull stubborn/muddy hose
- Case drain ports to extend motor life
- 13' transport width
- Excessive strobe lights to enhance visibility for oncoming traffic