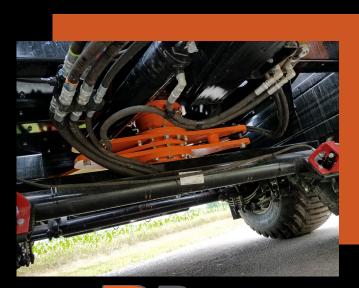

#### Advantages...

- Large hydraulic motors to pull stubborn/muddy hose
- Case drain ports to extend motor life
- Articulating hitch pivoted off the main frame
- Dual beacon to enhance visibility for oncoming traffic
- Higher ground clearance
- Tapered end domes

#### Advantages...

- Unique pivot design allows 180 degrees of drum rotation
- Large hydraulic motors to pull stubborn/muddy hose
- Case drain ports to extend motor life
- 13' transport width
- Excessive strobe lights to enhance visibility for oncoming traffic