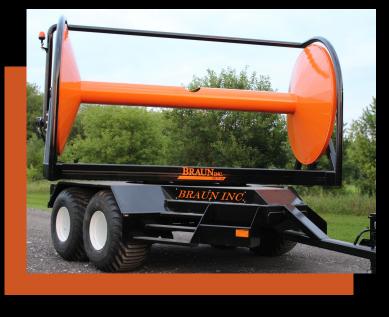

### Twister 8010

- Single axle pivoting hitch hose reel
- 700-50R22.5 large flotation tires
- High torque/high speed driven motors
- Heavy duty double taper roller bearings
- 27000lb axle with leaf-spring suspension
- LED road light package
- Dual LED work and beacon lights
- Large storage basket

#### Advantages...

- Large hydraulic motors to pull stubborn/muddy hose
- Case drain ports to extend motor life
- Articulating hitch pivoted off the main frame
- Dual beacon to enhance visibility for oncoming traffic
- Higher ground clearance
- Tapered end domes