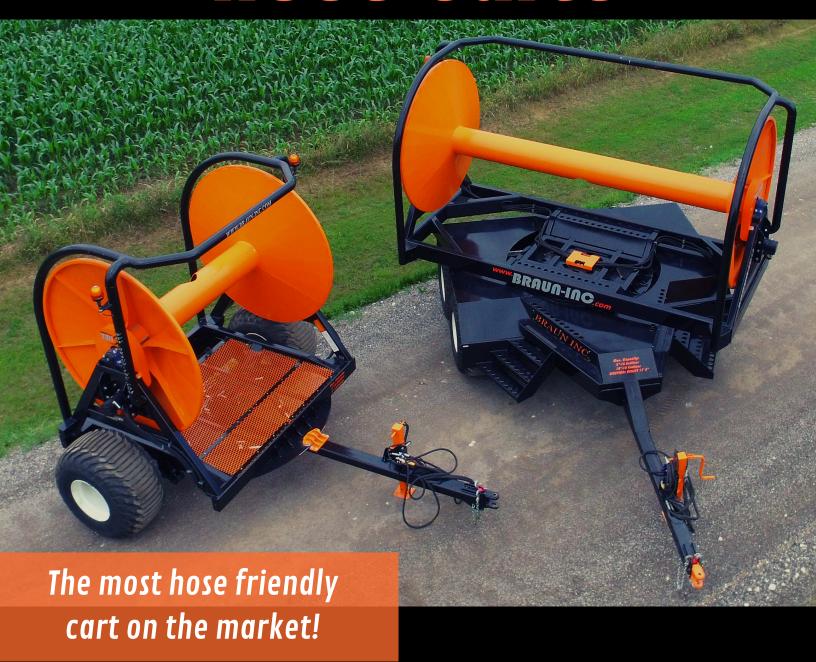

# Hose Garts

**DEALER INFORMATION** 

Dome wrap design minimizes wear on hoses when rolling!

Designed & Manufactured by R Braun Inc.

### Twister 8010

- Single axle pivoting hitch hose reel
- 700-50R22.5 large flotation tires
- High torque/high speed driven motors
- Heavy duty double taper roller bearings
- 27000lb axle with leaf-spring suspension
- LED road light package
- Dual LED work and beacon lights
- Large storage basket

## Twister 1012

- 700-50R22.5 high flotation tires
- LED light package
- LED strobe lights, front and back
- High torque/high speed pulling motors
- Heavy duty drum bearings
- Tapered end domes
- Optional: Hydraulic or Air Brake package