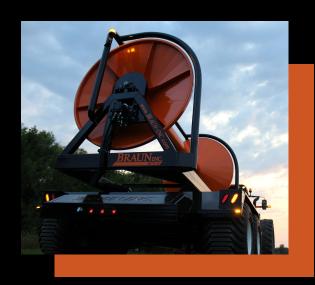

## Twister 1012

- 700-50R22.5 high flotation tires
- LED light package
- LED strobe lights, front and back
- High torque/high speed pulling motors
- Heavy duty drum bearings
- Tapered end domes
- Optional: Hydraulic or Air Brake package

#### Advantages...

- Unique pivot design allows 180 degrees of drum rotation
- Large hydraulic motors to pull stubborn/muddy hose
- Case drain ports to extend motor life
- 13' transport width
- Excessive strobe lights to enhance visibility for oncoming traffic