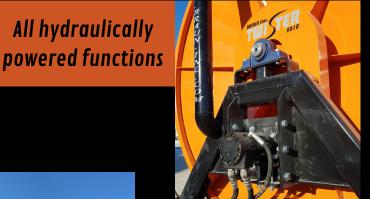

#### Advantages...

- Large hydraulic motors to pull stubborn/muddy hose
- Case drain ports to extend motor life
- Articulating hitch pivoted off the main frame
- Dual beacon to enhance visibility for oncoming traffic
- Higher ground clearance
- Tapered end domes

#### Advantages...

- Unique pivot design allows 180 degrees of drum rotation
- Large hydraulic motors to pull stubborn/muddy hose
- Case drain ports to extend motor life
- 13' transport width
- Excessive strobe lights to enhance visibility for oncoming traffic