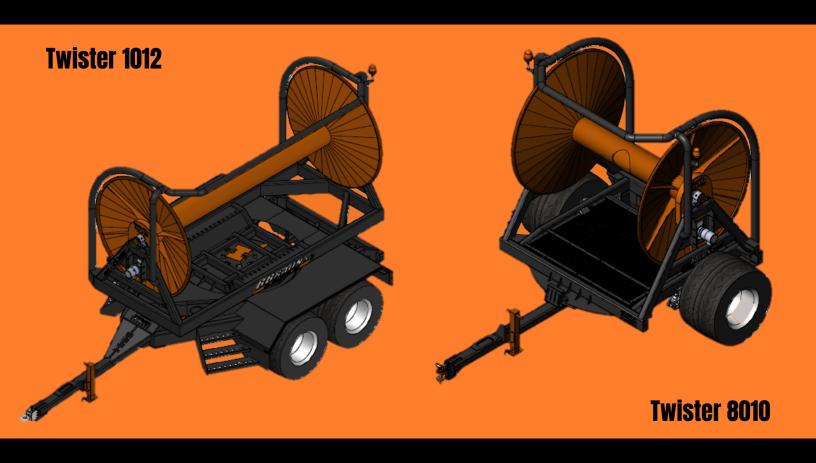

### Twister 8010

- Single axle pivoting hitch hose reel
- 700-50R22.5 large flotation tires
- High torque/high speed driven motors
- Heavy duty double taper roller bearings
- 27000lb axle with leaf-spring suspension
- LED road light package
- Dual LED work and beacon lights
- Large storage basket

## Twister 1012

- 700-50R22.5 high flotation tires
- LED light package
- LED strobe lights, front and back
- High torque/high speed pulling motors
- Heavy duty drum bearings
- Tapered end domes
- Optional: Hydraulic or Air Brake package

| Model        | 6" Capacity             | 8" Capacity                | 10" Capacity               | 12" Capacity          |
|--------------|-------------------------|----------------------------|----------------------------|-----------------------|
| Twister 8010 | 16 lengths<br>(2 miles) | 10 lengths<br>(1.25 miles) | 6 lengths<br>(0.75 miles)  | N/A                   |
| Twister 1012 | 32 lengths<br>(4 miles) | 16 lengths<br>(2 miles)    | 10 lengths<br>(1.25 miles) | 8 lengths<br>(1 mile) |