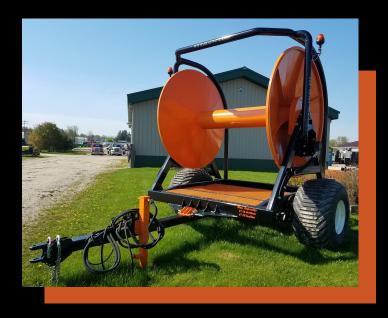

### Twister 8010

- Single axle pivoting hitch hose reel
- 700-50R22.5 large flotation tires
- High torque/high speed driven motors
- Heavy duty double taper roller bearings
- 27000lb axle with leaf-spring suspension
- LED road light package
- Dual LED work and beacon lights
- Large storage basket

#### Advantages...

- Large hydraulic motors to pull stubborn/muddy hose
- Case drain ports to extend motor life
- Articulating hitch pivoted off the main frame
- Dual beacon to enhance visibility for oncoming traffic
- Higher ground clearance
- Tapered end domes