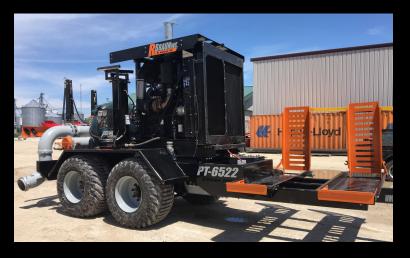

#### R Braun Inc. PT-6522

- 625HP Cummins, 15 Liter power unit
- Cornell 81022MP Pump, Full white iron
- High speed flotation tires with leaf spring suspension
- 10" Pig bypass with pig launcher
- Hydraulic actuated knife gates
- Four wheeler storage racks with pull puts to hold UTVs.