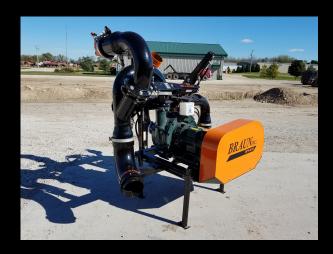

## 3pt, PTO Driven Pump

- Available as either a trailer pump or 3pt pump unit
- Built with Cornell 4NHTB, 4517MP, 6NHTB or 6819MP pumps
- Optional pig launcher (6" or 8")
- Optional pig bypass (6" or 8")