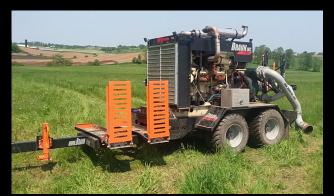

#### R Braun Inc. PT-7522

- Custom built to meet the customer's needs and specifications
- Set up as a booster or lead pump
- 250HP to 750 HP range available
- Single or tandem axle HD trailers available
- Optional, high speed flotation tires
- Pig launcher
- Pig bypass