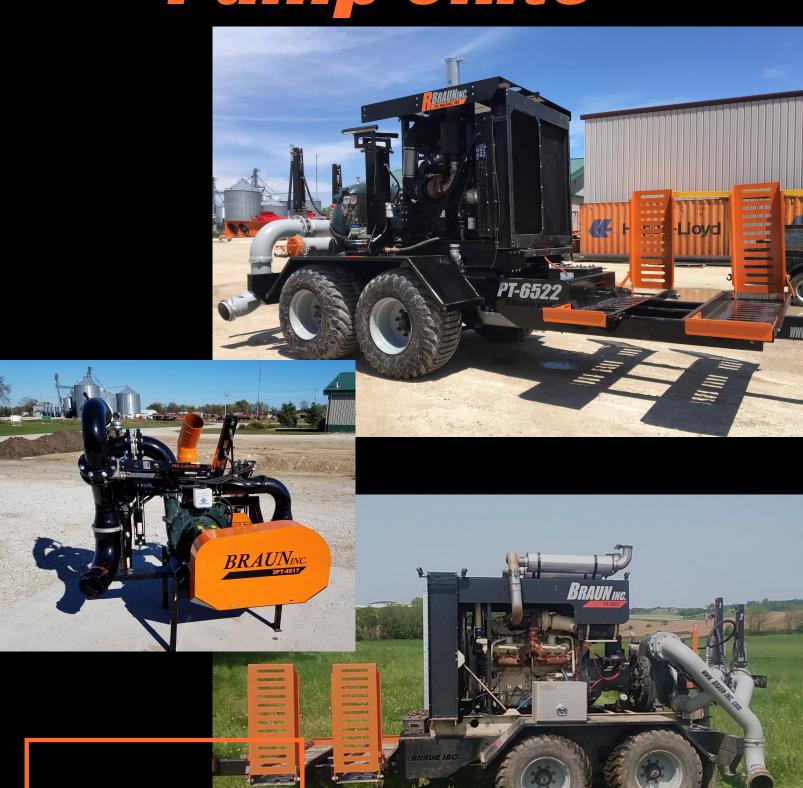

#### R Braun Inc. PT-6522

- 625HP Cummins, 15 Liter power unit
- Cornell 81022MP Pump, Full white iron
- High speed flotation tires with leaf spring suspension
- 10" Pig bypass with pig launcher
- Hydraulic actuated knife gates
- Four wheeler storage racks with pull puts to hold UTVs.