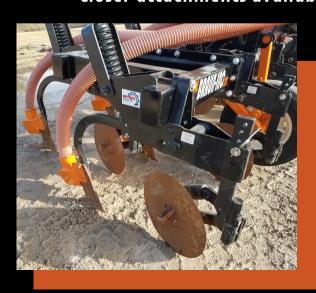

# Red Viper Row Unit

- Injection not incorporation
- Adjustable hyd. down pressure on row units
- 30 degrees of swivel in both directions
- HD greaseless bearings
- 24"-30" row spacing

#### Advantages...

- Multiple shank configurations available
- Rock guard sweep
- Individual row swivel
- Individual flexing closer disc helps reduce clogging