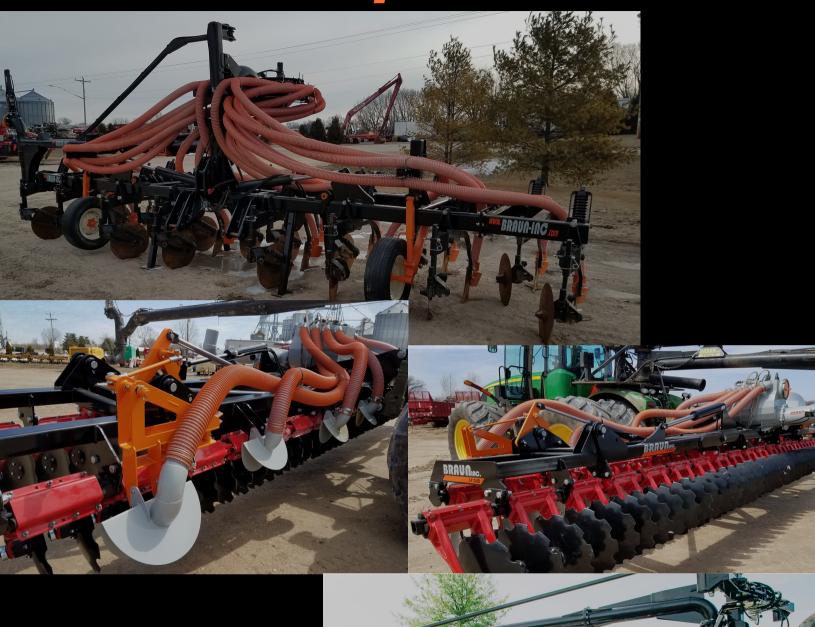

### Injection/Incorporation Toolbars

Designed & Manufactured by R Braun Inc.

**DEALER INFORMATION** 

## Pottinger Toolbar

- Available in 20', 28' and 34' working widths
- Pottinger, 23" disc components Heavy duty frame construction

- 4" manifold slurry hoses
- Large manure manifold design with hydraulic flush valve
- 34' R Braun Inc. five section frame design