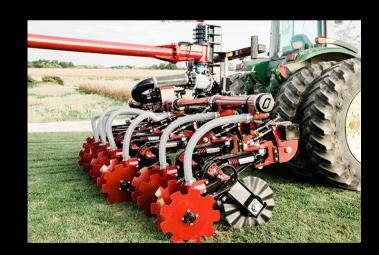

# Red Viper Row Unit

- Injection not incorporation
- Adjustable hyd. down pressure on row units
- 30 degrees of swivel in both directions
- HD greaseless bearings
- 24"-30" row spacing

#### Advantages...

- Multiple shank configurations available
- Rock guard sweep
- Individual row swivel
- Individual flexing closer disc helps reduce clogging