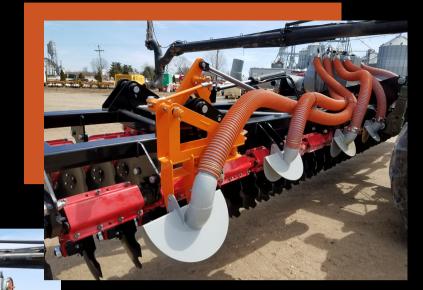

# Red Viper Row Unit

- Injection not incorporation
- Adjustable hyd. down pressure on row units
- 30 degrees of swivel in both directions
- HD greaseless bearings
- 24"-30" row spacing

#### Advantages...

- Multiple shank configurations available
- Rock guard sweep
- Individual row swivel
- Individual flexing closer disc helps reduce clogging