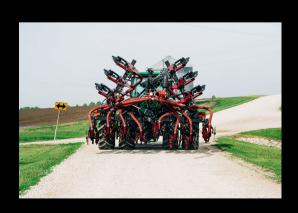

# Red Viper Row Unit

- Injection not incorporation
- Adjustable hyd. down pressure on row units
- 30 degrees of swivel in both directions
- HD greaseless bearings
- 24"-30" row spacing

#### Advantages...

- Multiple shank configurations available
- Rock guard sweep
- Individual row swivel
- Individual flexing closer disc helps reduce clogging