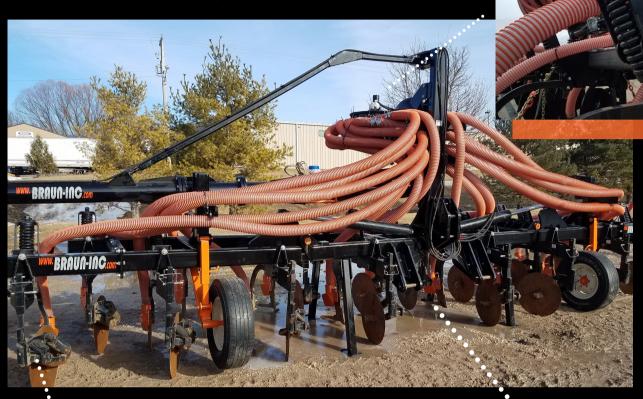

### Dietrich Injection Bar

Custom built to customer needs

• With or without swing pipe

- Minimum tillage, shank style manure injection
- Low or high rate sweeps available
- Closer attachments available