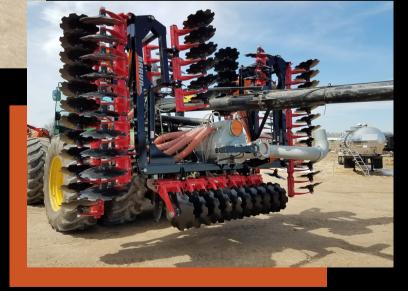

## Pottinger Toolbar

- Available in 20', 28' and 34' working widths
- Pottinger, 23" disc components Heavy duty frame construction

- 4" manifold slurry hoses
- Large manure manifold design with hydraulic flush valve
- 34' R Braun Inc. five section frame design