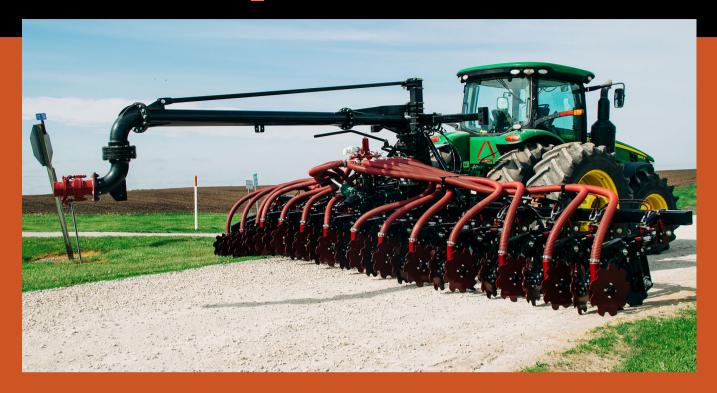

# Red Viper Row Unit

- Injection not incorporation
- Adjustable hyd. down pressure on row units
- 30 degrees of swivel in both directions
- HD greaseless bearings
- 24"-30" row spacing

#### Advantages...

- Multiple shank configurations available
- Rock guard sweep
- Individual row swivel
- Individual flexing closer disc helps reduce clogging