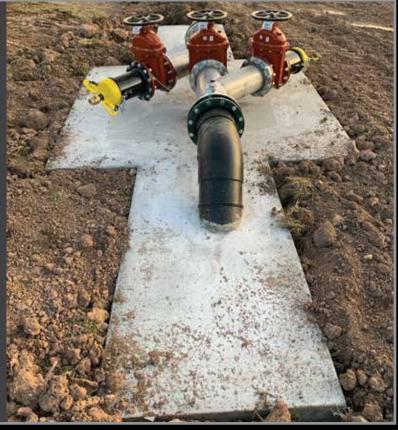

### **FEATURES**

- Durable high-density polyethylene pipe
- · Stainless steel riser construction, built above ground
- · Riser assemblies built to work as pig launch/booster pump stations