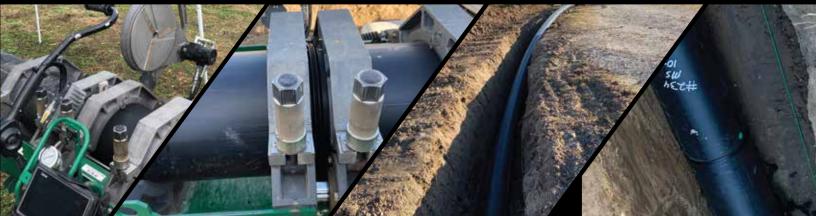

### **FEATURES**

- Durable high-density polyethylene pipe
- · Stainless steel riser construction, built above ground
- · Riser assemblies built to work as pig launch/booster pump stations

### **FEATURES**

- Chemical & abrasion resistant
- Long term performance in demanding conditions
- · Flexible & leak free joints
- Tolerance to variable operating conditions
- Exceptional toughness
- Saves considerable time & money
- Superior flow characteristics
- No damaging effects from freezing & thawing