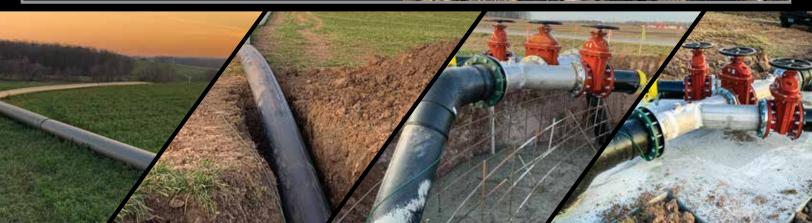

## **ADVANTAGES**

- Pump slurry under growing crops
- · Minimize fuel requirements for pumping
- Minimize manure trucking
- Great return on investment
- Flexible and leak-proof fused joints
- · Durable & UV resistant design
- Anti-corrosive properties
- · Customized to meet customer's needs

# WHY HDPE?

R Braun Inc. has elected to use **High Density Polyethylene** fused pipe for the pipeline system due to quality and durability. HDPE pipe is a proven performer above ground, on the surface, below ground and even under water. It can transport drinking water or some of the most hazardous waste materials safely and without leakage. These attributes make HDPE pipe a great solution for almost any method, specifically R Braun Inc's manure pipeline system.