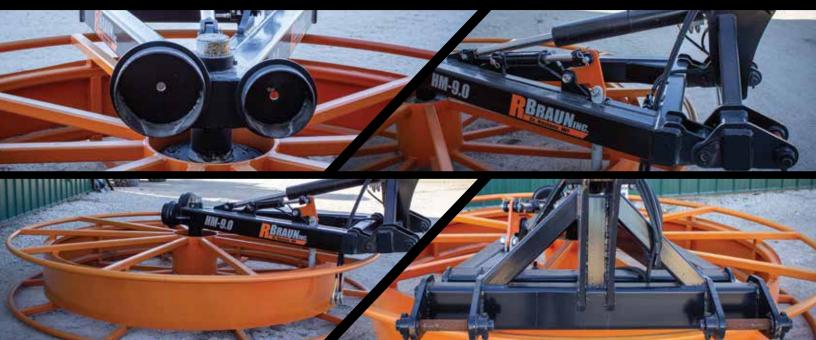

#### **FEATURES**

- HD Frame construction
- · 4" (16,000 lb) spindle/hub
- · Hydraulic wheel locking pin mechanism
- CAT-3 wide/CAT-4 narrow 3pt hook up
- Schedule 80 HD rolled wheel pipes
- Folds up tight to the tractor, allowing your hose cart to be hooked on as well