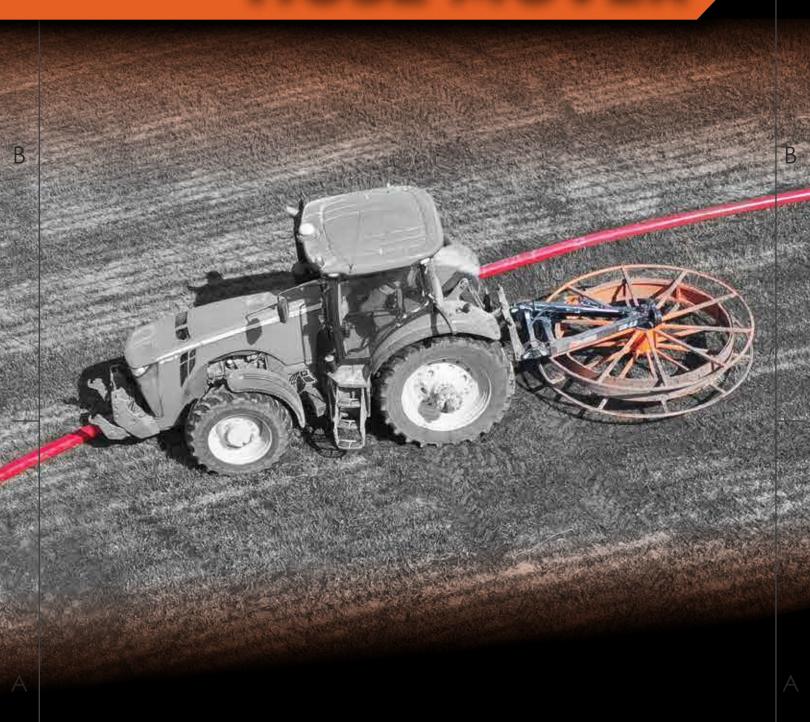

# HOSE MOVER

"ALL YOU HAVE TO DO IS ASK!"

## **HOSE MOVER**

#### **ADVANTAGES**

Not only extend the life of your hose, but also speed up your operation with the R Braun Inc. Hose Mover. The Hose Mover helps you work faster, not harder. With HD frame construction, the R Braun Inc. Hose Mover is built to last.

#### **FEATURES**

- HD Frame construction
- · 4" (16,000 lb) spindle/hub
- · Hydraulic wheel locking pin mechanism
- CAT-3 wide/CAT-4 narrow 3pt hook up
- Schedule 80 HD rolled wheel pipes
- Folds up tight to the tractor, allowing your hose cart to be hooked on as well