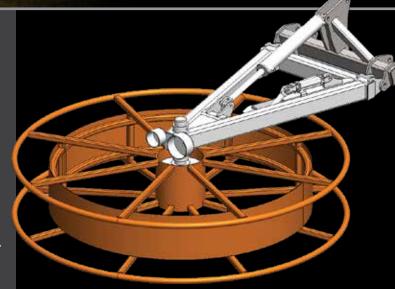

#### **FEATURES**

- HD Frame construction
- · 4" (16,000 lb) spindle/hub
- · Hydraulic wheel locking pin mechanism
- CAT-3 wide/CAT-4 narrow 3pt hook up
- Schedule 80 HD rolled wheel pipes
- Folds up tight to the tractor, allowing your hose cart to be hooked on as well