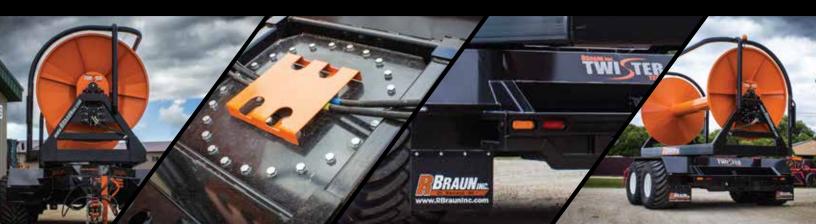

## **ADVANTAGES**

- Large Hydraulic Motors to Pull Stubborn/Muddy Hose
- Case Drain Ports to Extend **Motor Life**
- Articulating Hitch Pivoted Off The Main Frame
- Dual Beacon to Enhance Visibility for Oncoming Traffic
- Higher Ground Clearance
- Tapered End Domes

#### **FEATURES**

- Single axle pivoting hitch hose reel
- · 710-45R22.5 large flotation tires
- High torque/high speed driven motors
- · Heavy duty double taper roller bearings
- 27,000 lb. axle with leaf-spring suspension
- LED road light package
- Dual LED work and beacon lights
- Large storage basket
- 13' transport width
- All hydraulically powered functions

## **NEW SLEWING RING CENTER PIVOT BEARING**