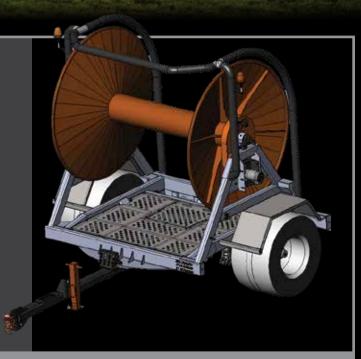

## **ADVANTAGES**

- Large Hydraulic Motors to Pull Stubborn/Muddy Hose
- Case Drain Ports to Extend **Motor Life**
- Articulating Hitch Pivoted Off The Main Frame
- Dual Beacon to Enhance Visibility for Oncoming Traffic
- Higher Ground Clearance
- Tapered End Domes

#### **FEATURES**

- Single axle pivoting hitch hose reel
- · 710-45R22.5 large flotation tires
- High torque/high speed driven motors
- · Heavy duty double taper roller bearings
- 27,000 lb. axle with leaf-spring suspension
- LED road light package
- Dual LED work and beacon lights
- Large storage basket
- 13' transport width
- All hydraulically powered functions