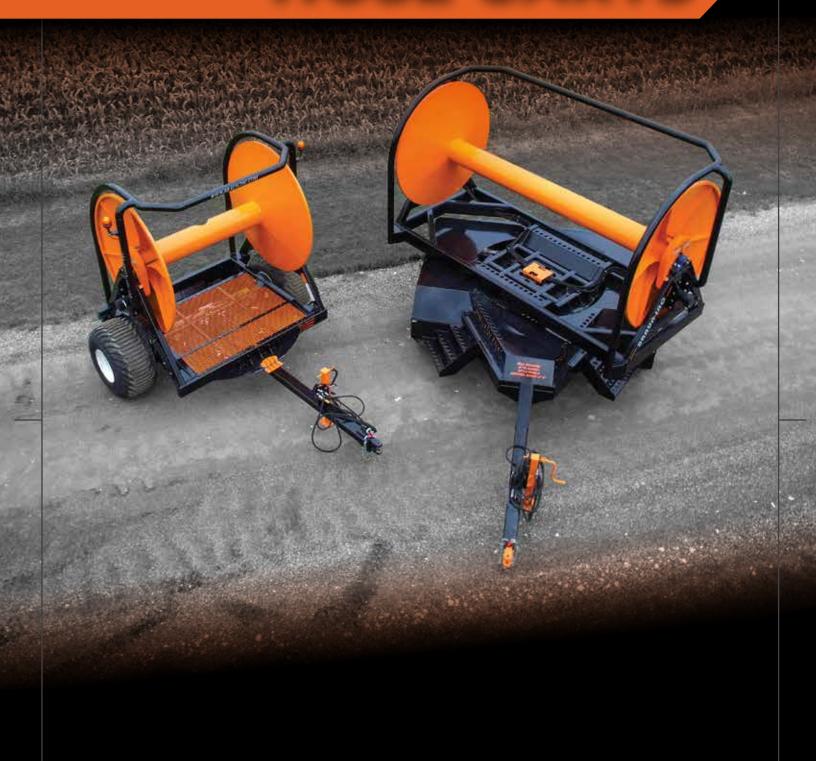

# HOSE CARTS





"ALL YOU HAVE TO DO IS ASK!"



## **ADVANTAGES**

- Large Hydraulic Motors to Pull Stubborn/Muddy Hose
- Case Drain Ports to Extend **Motor Life**
- Articulating Hitch Pivoted Off The Main Frame
- Dual Beacon to Enhance Visibility for Oncoming Traffic
- Higher Ground Clearance
- Tapered End Domes

#### **FEATURES**

- Single axle pivoting hitch hose reel
- · 710-45R22.5 large flotation tires
- High torque/high speed driven motors
- · Heavy duty double taper roller bearings
- 27,000 lb. axle with leaf-spring suspension
- LED road light package
- Dual LED work and beacon lights
- Large storage basket
- 13' transport width
- All hydraulically powered functions



LIGHTING PACKAGE AVAILABLE FOR INCREASED VISIBILITY





# **TWISTER 1200**

## **ADVANTAGES**

- Same great spool design allo