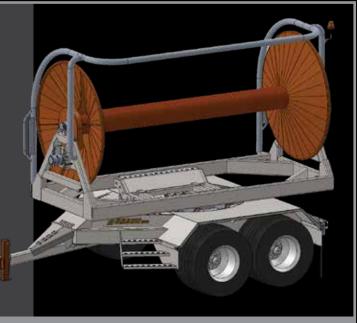

# **TWISTER 1200**

## **ADVANTAGES**

- Same great spool design allowing for 180 degrees of rotation and front roll capability
- NEW case drain valve block for superior motor protection
- NEW narrowed shipping width to 12'
- Enhanced transport visibility
- Rear fitting basket

### **FEATURES**

- 710-45-22.5 high flotation tires
- LED light package
- Strobe lights front back and flasher on spool
- High torque parker hydraulic motors with 2 speed option
- Heavy duty drum bearings
- Tapered end domes
- Optional: Hydraulic, Air Brake, or combo Package