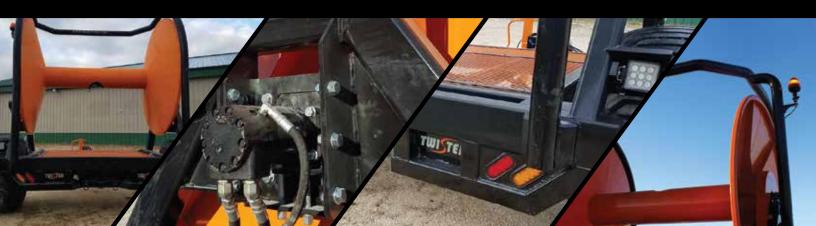

## **ADVANTAGES**

- Large Hydraulic Motors to Pull Stubborn/Muddy Hose
- Case Drain Ports to Extend **Motor Life**
- Articulating Hitch Pivoted Off The Main Frame
- Dual Beacon to Enhance Visibility for Oncoming Traffic
- Higher Ground Clearance
- Tapered End Domes

#### **FEATURES**

- Single axle pivoting hitch hose reel
- · 710-45R22.5 large flotation tires
- High torque/high speed driven motors
- · Heavy duty double taper roller bearings
- 27,000 lb. axle with leaf-spring suspension
- LED road light package
- Dual LED work and beacon lights
- Large storage basket
- 13' transport width
- All hydraulically powered functions

LIGHTING PACKAGE AVAILABLE FOR INCREASED VISIBILITY