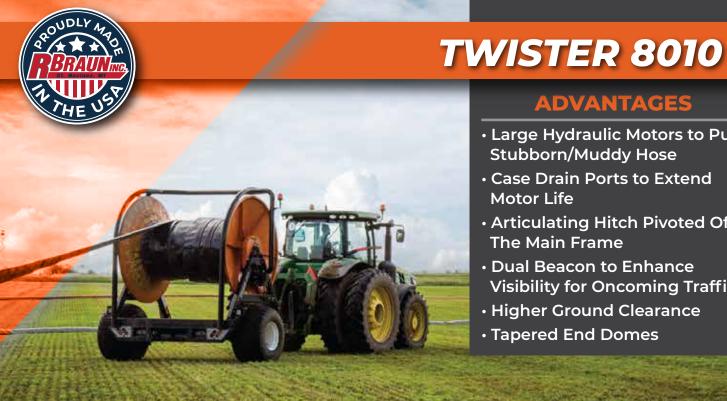

## **ADVANTAGES**

- Large Hydraulic Motors to Pull Stubborn/Muddy Hose
- Case Drain Ports to Extend **Motor Life**
- Articulating Hitch Pivoted Off The Main Frame
- Dual Beacon to Enhance Visibility for Oncoming Traffic
- Higher Ground Clearance
- Tapered End Domes

#### **FEATURES**

- Single axle pivoting hitch hose reel
- · 710-45R22.5 large flotation tires
- High torque/high speed driven motors
- · Heavy duty double taper roller bearings
- 27,000 lb. axle with leaf-spring suspension
- LED road light package
- Dual LED work and beacon lights
- Large storage basket
- 13' transport width
- All hydraulically powered functions