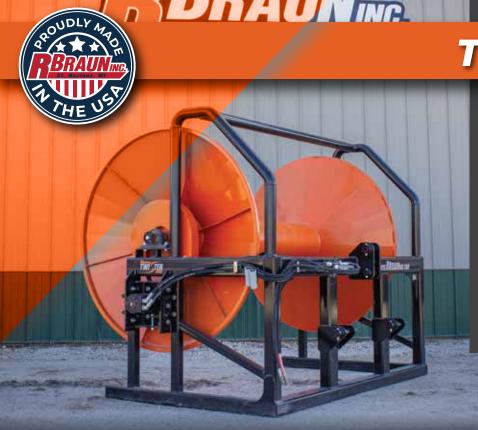

## TWISTER 3PT

## **ADVANTAGES**

- Large capacity for 3 pt cart
- Ability to store a few extra lenghts without adding larger reel
- Applicator can roll drags and reset
- · Simple, robust design
- Low maintenance

#### **FEATURES**

- · HD frame with feet to rest on when unhooked
- Single hydraulic motor drive system
  - Same components as Twister 8010 & 1200
- Tapered spool end domes
- Cat 3/Cat 4 3-point hook ups
- 3" Bearings