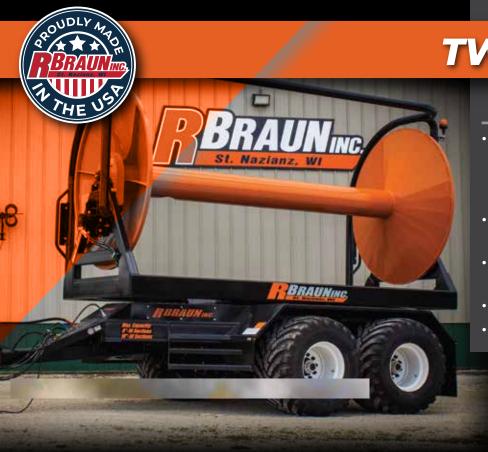

# HOSE CARTS

"ALL YOU HAVE TO DO IS ASK!"

## **ADVANTAGES**

- Large Hydraulic Motors to Pull Stubborn/Muddy Hose
- Case Drain Ports to Extend **Motor Life**
- Articulating Hitch Pivoted Off The Main Frame
- Dual Beacon to Enhance Visibility for Oncoming Traffic
- Higher Ground Clearance
- Tapered End Domes

#### **FEATURES**

- Single axle pivoting hitch hose reel
- · 710-45R22.5 large flotation tires
- High torque/high speed driven motors
- · Heavy duty double taper roller bearings
- 27,000 lb. axle with leaf-spring suspension
- LED road light package
- Dual LED work and beacon lights
- Large storage basket
- 13' transport width
- All hydraulically powered functions

LIGHTING PACKAGE AVAILABLE FOR INCREASED VISIBILITY