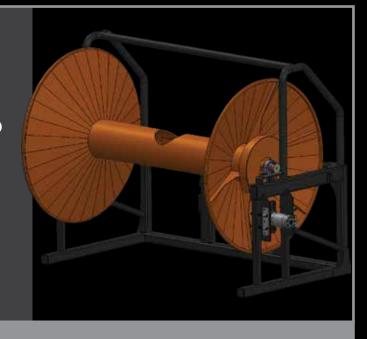

## TWISTER 3PT

## **ADVANTAGES**

- Large capacity for 3 pt cart
- Ability to store a few extra lenghts without adding larger reel
- Applicator can roll drags and reset
- · Simple, robust design
- Low maintenance

#### **FEATURES**

- · HD frame with feet to rest on when unhooked
- Single hydraulic motor drive system
  - Same components as Twister 8010 & 1200
- Tapered spool end domes
- Cat 3/Cat 4 3-point hook ups
- 3" Bearings