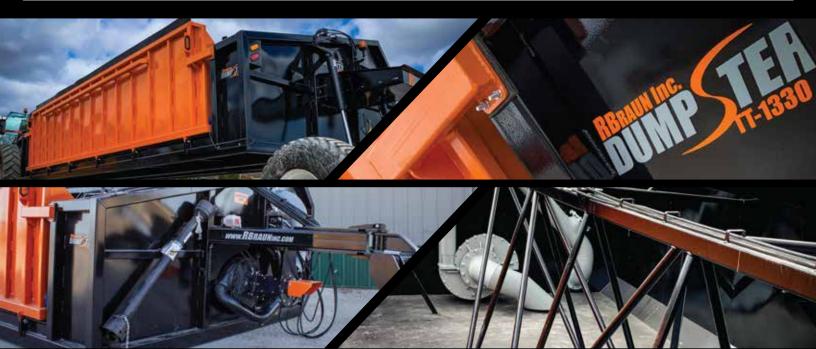

## TT-1330 DUMPSTER

#### **ADVANTAGES**

Built to last on a heavy duty frame, the R Braun Inc. Dumpster is a manure transfer tank with a 15,500-gallon capacity and the ability to transfer 3,000 plus GPM when used with the appropriate support equipment.

#### **FEATURES**

- 15,500 gallon peak capacity
- A 2 pt hitch with extended pump shaft, allowing better turning clearance for tractors equipped with dual turning
- 26' road side door
- 700 series flotation tires
- 13' wide flared lower ditch corner, allowing the dumpster to sit in a ditch valley similar to an 11' wide dumpster

- Nuhn Header Pump with the bulletproof mechanical seal and high performance cast housing
- Splined large 1000 PTO for ease of removal for road transport
- RBI anti-air lock pump check valve.
- Rear hose/fitting basket
- LED work and road lighting package
- Rear strobe light

### OPTIONAL IN TANK AGITATION SYSTEM, 8" OR 10" BOOM KITS, & HYDROSTAT KITS AVAILABLE