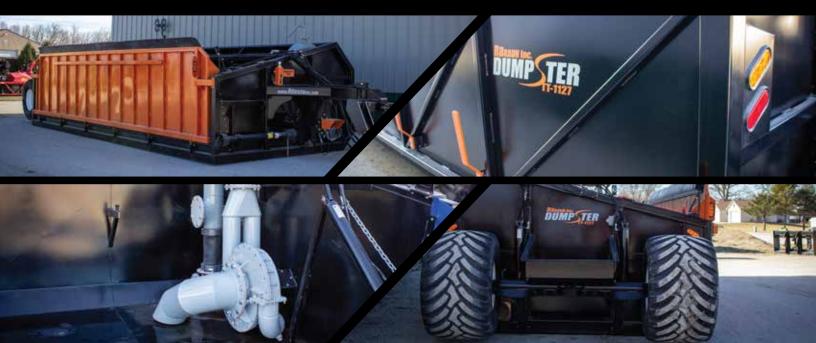

# **TT-1127 DUMPSTER**

#### **ADVANTAGES**

- Narrower 11' wide design
- Full side door to help prevent sand/solids build up
- Options for agitation, load stand and hydrostat feeder kits
- Most reliable pump housing on the market

### FEATURES

- 11,500 gallon peak capacity
- 2 pt style hitch
- 11' wide by 27' long
- 700 series flotation tires
- Nuhn Header Pump with the bulletproof mechanical seal and high performance cast housing

## OPTIONAL RECIRCULATION PIPING, AGITATION KIT, HYDROSTAT KIT, AND FIELD LIGHT KIT