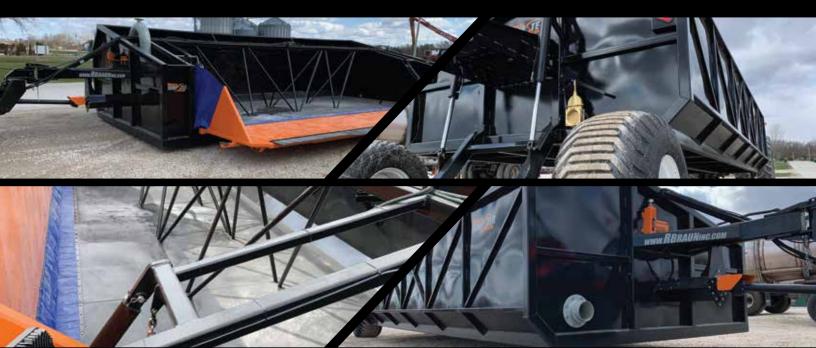

## **TT-1335 DUMPSTER**

#### **ADVANTAGES**

Maximum Storage capacity to keep the tractor tankers or dragline moving! Minimize lost time from trucks waiting for room to empty off their loads. Keeps trucks moving where they are most efficient. The max capacity softens the wait time when a truck gets hung up at a stop sign or busy traffic times throughout the day.

#### **FEATURES**

- 18,000 gallon capacity
- $\cdot$  2 pt hitch for weight and turning radius
- 26' door
- 13' wide x 35' long tank
- 700 series flotation tires
- Nuhn header pump
- #9 large 1000 pto shaft

- Rear hose/fitting basket
- LED work and road light package
- Strobe lights and flashers under the open door

### OPTIONAL IN TANK AGITATION SYSTEM, 8" OR 10" BOOM KITS, & HYDROSTAT KITS AVAILABLE