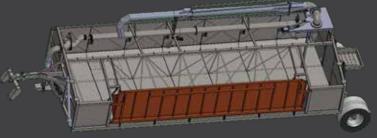

## TT-1330 DUMPSTER

#### **ADVANTAGES**

Built to last on a heavy duty frame, the R Braun Inc. Dumpster is a manure transfer tank with a 15,500-gallon capacity and the ability to transfer 3,000 plus GPM when used with the appropriate support equipment.

#### **FEATURES**

- 15,500 gallon peak capacity
- A 2 pt hitch with extended pump shaft, allowing better turning clearance for tractors equipped with dual turning
- 26' road side door
- 700 series flotation tires
- 13' wide flared lower ditch corner, allowing the dumpster to sit in a ditch valley similar to an 11' wide dumpster

- Nuhn Header Pump with the bulletproof mechanical seal and high performance cast housing
- Splined large 1000 PTO for ease of removal for road transport
- RBI anti-air lock pump check valve.
- Rear hose/fitting basket
- LED work and road lighting package
- Rear strobe light

### OPTIONAL IN TANK AGITATION SYSTEM, 8" OR 10" BOOM KITS, & HYDROSTAT KITS AVAILABLE