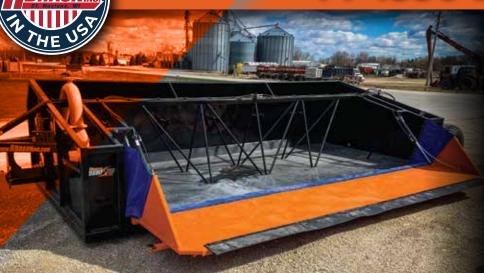

## TT-1330 DUMPSTER

#### **ADVANTAGES**

Built to last on a heavy duty frame, the R Braun Inc. Dumpster is a manure transfer tank with a 15,500-gallon capacity and the ability to transfer 3,000 plus GPM when used with the appropriate support equipment.

#### **FEATURES**

- 15,500 gallon peak capacity
- A 2 pt hitch with extended pump shaft, allowing better turning clearance for tractors equipped with dual turning
- 26' road side door
- 700 series flotation tires
- 13' wide flared lower ditch corner, allowing the dumpster to sit in a ditch valley similar to an 11' wide dumpster

- Nuhn Header Pump with the bulletproof mechanical seal and high performance cast housing
- Splined large 1000 PTO for ease of removal for road transport
- RBI anti-air lock pump check valve.
- Rear hose/fitting basket
- LED work and road lighting package
- Rear strobe light

### OPTIONAL IN TANK AGITATION SYSTEM, 8" OR 10" BOOM KITS, & HYDROSTAT KITS AVAILABLE