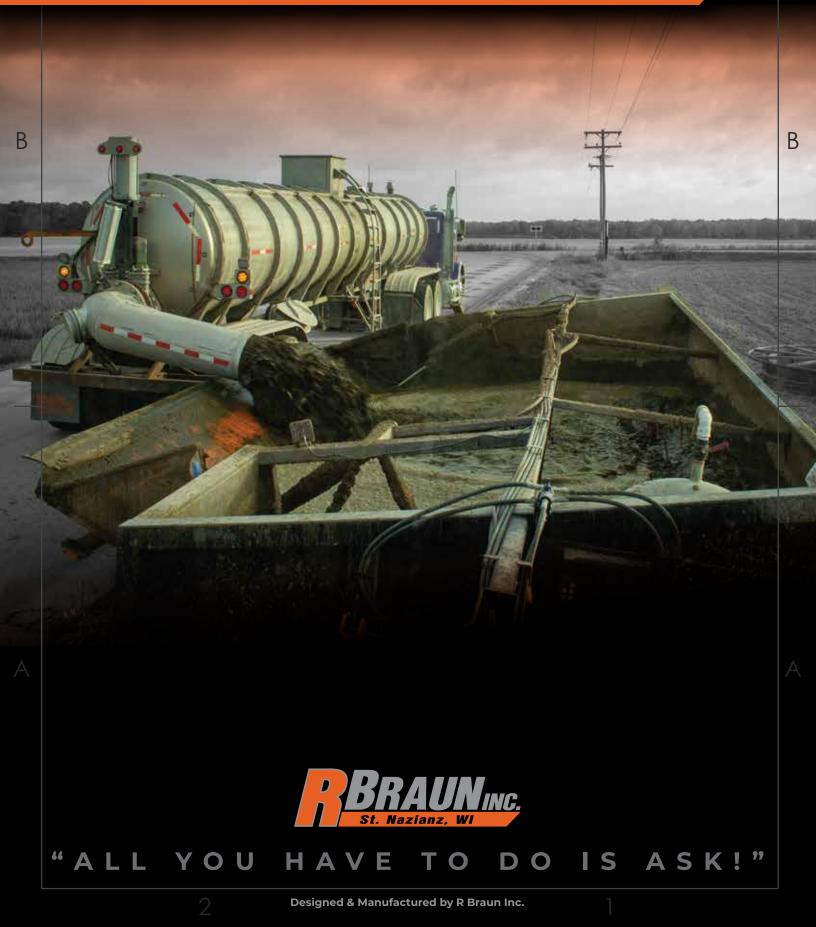

# **TT-1127 DUMPSTER**

#### **ADVANTAGES**

- Narrower 11' wide design
- Full side door to help prevent sand/solids build up
- Options for agitation, load stand and hydrostat feeder kits
- Most reliable pump housing on the market

### FEATURES

- 11,500 gallon peak capacity
- 2 pt style hitch
- 11' wide by 27' long
- 700 series flotation tires
- Nuhn Header Pump with the bulletproof mechanical seal and high performance cast housing

## OPTIONAL RECIRCULATION PIPING, AGITATION KIT, HYDROSTAT KIT, AND FIELD LIGHT KIT