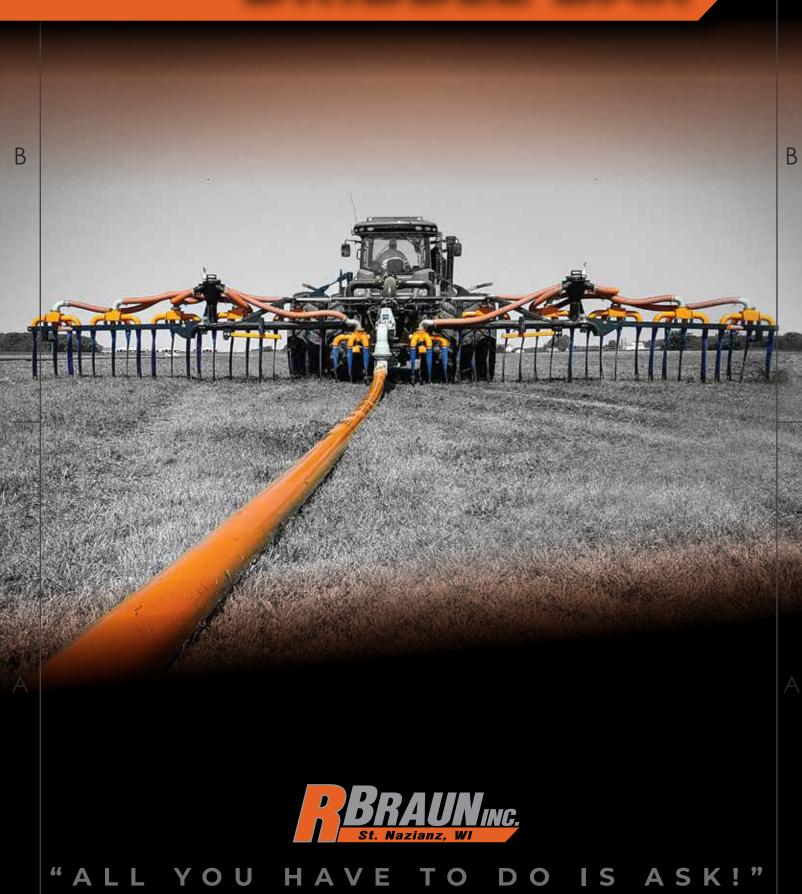

## DRIBBLE BAR

## **ADVANTAGES**

- 4" manifold and dribble drop hoses minimizes plugging issues
- 12" dribble drop spacing
- Manifold dump/flush valves
- Ability to flush/dump manifold debris on the fly

## **FEATURES**

- HD Frame construction
- 6" or 8" mounted HD swing pipes available
  - Swing pipe models come standard with JD Harvest Lab skateboard mounts
- 8" Z-Pipe option for use with tractor mounted swing pipe
- Narrow folding width, 96" with swing pipe and 110" without swing pipe