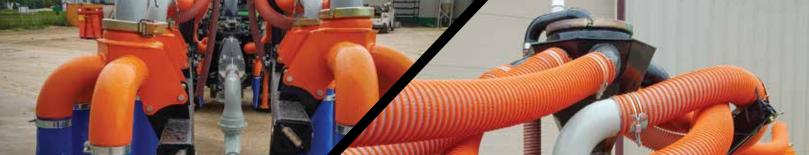

## **ADVANTAGES**

- 4" manifold and dribble drop hoses minimizes plugging issues
- 12" dribble drop spacing
- Manifold dump/flush valves
- Ability to flush/dump manifold debris on the fly

- HD swing pipe hydraulic centering cylinder
- · Wing mounted dual manifolds
  - Eliminates bending/kinking manifold hoses while folding
- · Custom relief wing break-away protection
  - Break-away protection if wings collide with anything