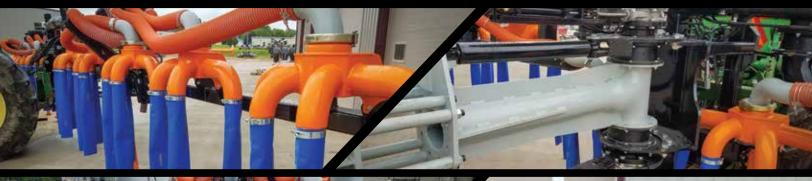

## **ADVANTAGES**

- 4" manifold and dribble drop hoses minimizes plugging issues
- 12" dribble drop spacing
- Manifold dump/flush valves
- Ability to flush/dump manifold debris on the fly

- HD swing pipe hydraulic centering cylinder
- · Wing mounted dual manifolds
  - Eliminates bending/kinking manifold hoses while folding
- · Custom relief wing break-away protection
  - Break-away protection if wings collide with anything