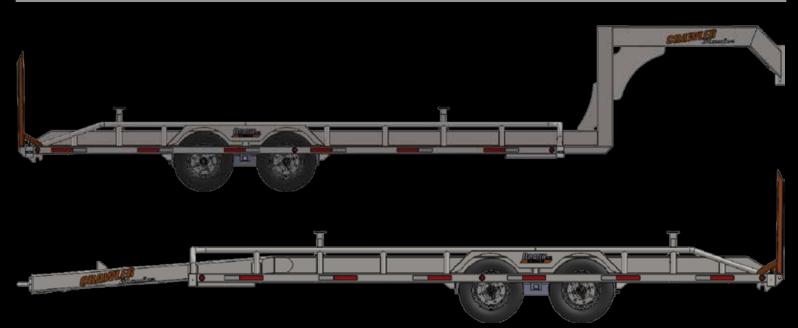

## **CRAWLER HAULER**

Haul your Nuhn Lagoon Crawler with ease using the R Braun Inc. Crawler Hauler. Available in the gooseneck or pintle hitch, this tandem axle trailer with HD frame construction and a low deck height is perfect for the job. The Crawler Hauler has an open frame to keep excess mud/slurry from building up on the deck. Along with rest supports designed to put less stress on the Crawler a-arms when hauling.

## **FEATURES**

• Open frame design keeps excess mud/slurry from building up on the deck.

AWLER Hauler

- HD frame construction
- Electric brakes
- LED DOT light package
- LED strobe lights on all four corners
- 16,000 lb. Axels
- Steel fold up ramps

- Rubber rest pads
- Low deck height
- Inner wheel rub rail
- HD trailer jack
- Swing up rear loading stabilizers
- Comes complete with towing package (includes straps and rear oversize load sign)
- Will fit other agitation boats

## **AVAILABLE IN GOOSENECK OR PINTLE HITCH**